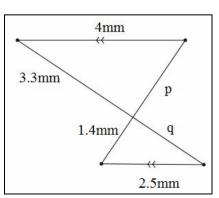

<u>Similar Triangles</u> — www.m4ths.com <u>Question 1</u> — Find the missing values below given that the two triangles in

**Question 1** – Find the missing values below given that the two triangles in each box are similar.