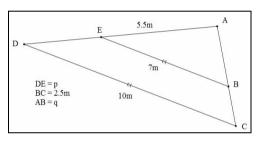

<u>Similar Triangles</u> — www.m4ths.com <u>Question 1</u> — Find the missing values below given that the two triangles in

**Question 1** – Find the missing values below given that the two triangles in each box are similar.