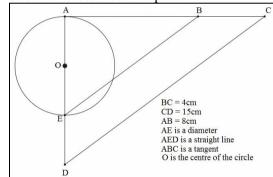

**Question 4** – Find the missing values below given that the two triangles are similar.

**Question 5** – Find the area of the circle below correct to 1 decimal place.

**Question 6** – Given that the two triangles below are similar, express y in terms of z and x.