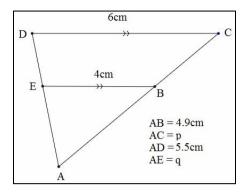

**Question 4** – Find the missing values below given that the two triangles are similar.

**Question 5** – Find the area of the circle below correct to 1 decimal place.

**Question 6** – Given that the two triangles below are similar, express y in terms of z and x.