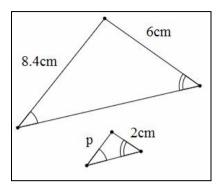

<u>Similar Triangles</u> — www.m4ths.com <u>Question 1</u> — Find the missing values below given that the two triangles in

**Question 1** – Find the missing values below given that the two triangles in each box are similar.