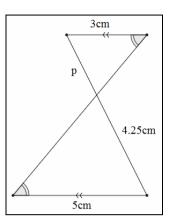

**Question 2** – Find the missing values below given that the two triangles in each box are similar.

**Question 3** – Find the missing values below given that the two triangles in each box are similar.