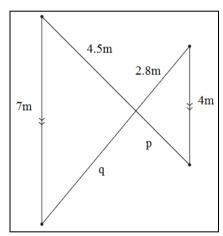

**Question 4** – Find the missing values below given that the two triangles are similar.

**Question 5** – Find the area of the circle below correct to 1 decimal place.

**Question 6** – Given that the two triangles below are similar, express y in terms of z and x.