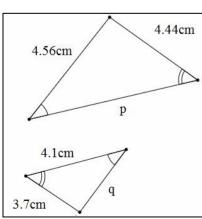

**Question 2** – Find the missing values below given that the two triangles in each box are similar.

**Question 3** – Find the missing values below given that the two triangles in each box are similar.