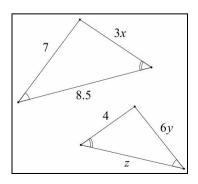

**Question 4** – Find the missing values below given that the two triangles are similar.

**Question 5** – Find the area of the circle below correct to 1 decimal place.

**Question 6** – Given that the two triangles below are similar, express y in terms of z and x.