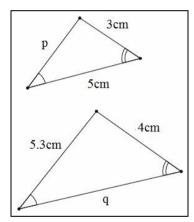

**Question 2** – Find the missing values below given that the two triangles in each box are similar.

**Question 3** – Find the missing values below given that the two triangles in each box are similar.