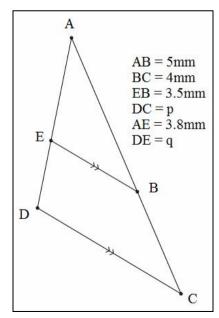

**Question 2** – Find the missing values below given that the two triangles in each box are similar.

**Question 3** – Find the missing values below given that the two triangles in each box are similar.