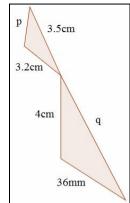

**Question 2** – Find the missing values below given that the two triangles in each box are similar.

**Question 3** – Find the missing values below given that the two triangles in each box are similar.