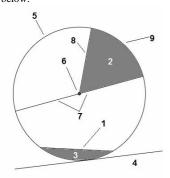

#### Task 1 - Naming Circle Parts

Write a number next to each circle part in the table below.

| Segment = | Radius =        | Chord =  |
|-----------|-----------------|----------|
| Tangent = | Circumference = | Arc =    |
| Sector =  | Diameter =      | Centre = |

#### <u>Task 1 – Naming Circle Parts</u>

Write a number next to each circle part in the table below.

| Segment = | Radius =        | Chord =  |
|-----------|-----------------|----------|
| Tangent = | Circumference = | Arc =    |
| Sector =  | Diameter =      | Centre = |