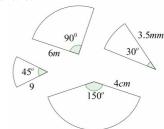

#### Task 3 - Arc Length and Sector Area Find the area, arc length and perimeter of each

Task 4 - Arc Length and Sector Area Find the area, arc length and perimeter of each sector below.

Task 5 - Sector Area and Angles

Task 2 - Area & Circumference of a Circle Find the area and circumference of each circle

Task 3 – Arc Length and Sector Area

Find the area, arc length and perimeter of each sector below.

Task 4 - Arc Length and Sector Area

Find the area, arc length and perimeter of each sector below.

Task 5 - Sector Area and Angles

Find the area of the sector below.