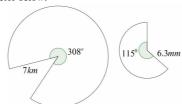

#### Task 3 - Arc Length and Sector Area Find the area, arc length and perimeter of each

Task 4 - Arc Length and Sector Area Find the area, arc length and perimeter of each sector below.

Task 5 - Sector Area and Angles

Find the area, arc length and perimeter of each sector below.

Task 5 - Sector Area and Angles

Find the area of the sector below.

# Task 4 - Arc Length and Sector Area

Find the area, arc length and perimeter of each sector below.