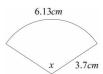

d the area of the grey segment below.



# <u>Sectors and Segments</u> www.m4ths.com (Give each answer to 1 decimal place where appropriate)

#### <u>Task 1 – Naming Circle Parts</u>

Write a number next to each circle part in the table below.



| Segment = | Radius =        | Chord =  |
|-----------|-----------------|----------|
| Tangent = | Circumference = | Arc =    |
| Sector =  | Diameter =      | Centre = |

# Task 2 - Area & Circumference of a Circle

Find the area and circumference of each circle below



# Task 3 - Arc Length and Sector Area

Find the area, arc length and perimeter of each sector below.



# Task 4 - Arc Length and Sector Area

Find the area, arc length and perimeter of each sector below.



# Task 5 - Sector Area and Angles

Find the area of the sector below.



# Task 6 - Arc Length and Sector Area

Find the area of the grey segment below.