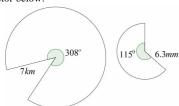

Find the area of the sector below.

Task 6 - Arc Length and Sector Area

Find the area of the grey segment below.

Find the area, arc length and perimeter of each sector below.

Task 5 - Sector Area and Angles

Find the area of the sector below.

# Task 5 - Sector Area and Angles

Find the area of the sector below.