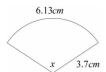

Find the area of the sector below.

Task 6 - Arc Length and Sector Area

Find the area of the grey segment below.

# Task 6 - Arc Length and Sector Area

Find the area of the grey segment below.