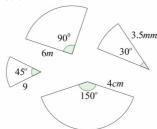

#### Task 3 - Arc Length and Sector Area Find the area, arc length and perimeter of each

Task 4 - Arc Length and Sector Area Find the area, arc length and perimeter of each sector below.

Task 5 - Sector Area and Angles

Task 2 - Area & Circumference of a Circle Find the area and circumference of each circle

Task 3 – Arc Length and Sector Area

Find the area, arc length and perimeter of each sector below.

Task 4 - Arc Length and Sector Area

Find the area, arc length and perimeter of each sector below.

Task 5 - Sector Area and Angles

Find the area of the sector below.

# Task 3 - Arc Length and Sector Area

Find the area, arc length and perimeter of each sector below.

# Task 4 - Arc Length and Sector Area

Find the area, arc length and perimeter of each sector below.

# Task 5 - Sector Area and Angles

Find the area of the sector below.