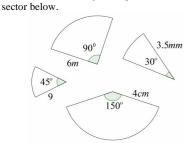

#### Task 3 - Arc Length and Sector Area Find the area, arc length and perimeter of each

Task 4 - Arc Length and Sector Area Find the area, arc length and perimeter of each sector below.

Task 5 - Sector Area and Angles

Task 2 - Area & Circumference of a Circle Find the area and circumference of each circle

Task 3 – Arc Length and Sector Area

Find the area, arc length and perimeter of each sector below.

Task 4 - Arc Length and Sector Area

Find the area, arc length and perimeter of each sector below.

Task 5 - Sector Area and Angles

Find the area of the sector below.

# Task 3 - Arc Length and Sector Area

Find the area, arc length and perimeter of each sector below.

# Task 4 - Arc Length and Sector Area

Find the area, arc length and perimeter of each sector below.