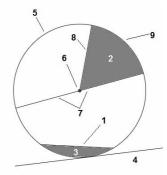

#### Task 1 - Naming Circle Parts

Write a number next to each circle part in the table below.

| Segment = | Radius =        | Chord =  |
|-----------|-----------------|----------|
| Tangent = | Circumference = | Arc =    |
| Sector =  | Diameter =      | Centre = |

#### <u>Task 1 – Naming Circle Parts</u>

Write a number next to each circle part in the table below.

| Segment = | Radius =        | Chord =  |
|-----------|-----------------|----------|
| Tangent = | Circumference = | Arc =    |
| Sector =  | Diameter =      | Centre = |