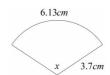

Length and Sector Area

Find the area of the grey segment below.



# Sectors and Segments www.m4ths.com

(Give each answer to 1 decimal place where appropriate)

#### Task 1 - Naming Circle Parts

Write a number next to each circle part in the table below.



| Segment = | Radius =        | Chord =  |
|-----------|-----------------|----------|
| Tangent = | Circumference = | Arc =    |
| Sector =  | Diameter =      | Centre = |

Task 2 - Area & Circumference of a Circle Find the area and circumference of each circle



Task 3 – Arc Length and Sector Area

Find the area, arc length and perimeter of each sector below.



Task 4 - Arc Length and Sector Area

Find the area, arc length and perimeter of each sector below.



Task 5 - Sector Area and Angles

Find the area of the sector below.



# Task 6 - Arc Length and Sector Area

Find the area of the grey segment below.



# <u>Sectors and Segments</u> www.m4ths.com (Give each answer to 1 decimal place where appropriate)

#### <u>Task 1 – Naming Circle Parts</u>

Write a number next to each circle part in the table below.



| Segment = | Radius =        | Chord =  |
|-----------|-----------------|----------|
| Tangent = | Circumference = | Arc =    |
| Sector =  | Diameter =      | Centre = |

# Task 2 - Area & Circumference of a Circle

Find the area and circumference of each circle below



# Task 3 - Arc Length and Sector Area

Find the area, arc length and perimeter of each sector below.



# Task 4 - Arc Length and Sector Area

Find the area, arc length and perimeter of each sector below.



# Task 5 - Sector Area and