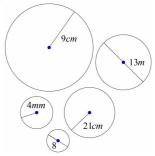

#### Task 2 - Area & Circumference of a Circle Find the area and circumference of each circle below

9cm 21cm

Task 2 - Area & Circumference of a Circle Find the area and circumference of each circle

Task 3 – Arc Length and Sector Area

Find the area, arc length and perimeter of each sector below.

Task 4 - Arc Length and Sector Area

# Task 2 - Area & Circumference of a Circle

Find the area and circumference of each circle below