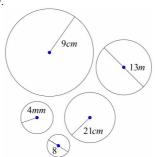

#### Task 2 - Area & Circumference of a Circle Find the area and circumference of each circle below

9cm 21cm

Task 2 - Area & Circumference of a Circle Find the area and circumference of each circle

Task 3 – Arc Length and Sector Area

Find the area, arc length and perimeter of each sector below.

Task 4 - Arc Length and Sector Area

# Task 2 - Area & Circumference of a Circle

Find the area and circumference of each circle below