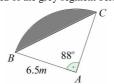

Find the area, arc length and perimeter of each sector below.

Task 5 - Sector Area and Angles

Find the area of the sector below.

# Task 5 - Sector Area and Angles

Find the area of the sector below.