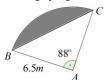

# Task 5 - Sector Area and Angles

Find the area of the sector below.

# Task 6 - Arc Length and Sector Area

Find the area of the grey segment below.