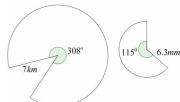

Find the area, arc length and perimeter of each sector below.

Task 5 - Sector Area and Angles

Find the area of the sector below.

# Task 5 - Sector Area and Angles

Find the area of the sector below.