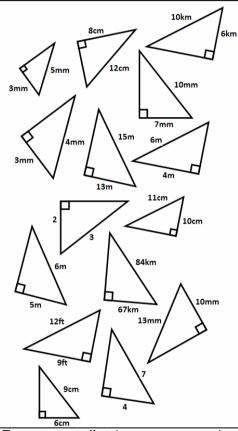

LO - Pythagoras Theorem 2

Label the 2 shorter sides a and b on each triangle below

Find the length of the one missing shorter side on each triangle below. Remember the units if the triangle has them! They are not drawn to scale!

A square has side length 4cm. What are the lengths of the diagonals of the square?

www.m4ths.com

LO - Pythagoras Theorem 2

Label the 2 shorter sides a and b on each triangle below

Find the length of the one missing shorter side on each triangle below. Remember the units if the triangle has them! They are not drawn to scale!

A square has side length 4cm. What are the lengths of the diagonals of the square?

LO - Pythagoras Theorem 2

Label the 2 shorter sides a and b on each triangle below

Find the length of the one missing shorter side on each triangle below. Remember the units if the triangle has them! They are not drawn to scale!