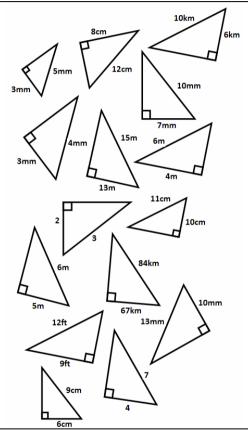

A square has side length 4cm. What are the lengths of the diagonals of the square?

LO - Pythagoras Theorem 2

Label the 2 shorter sides a and b on each triangle below

Find the length of the one missing shorter side on each triangle below. Remember the units if the triangle has them! They are not drawn to scale!