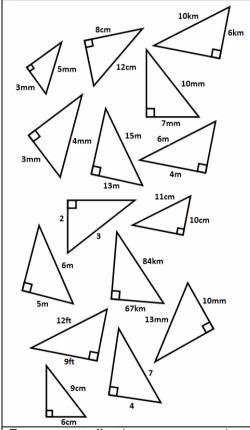

LO - Pythagoras Theorem 2

Label the 2 shorter sides a and b on each triangle below

Find the length of the one missing shorter side on each triangle below. Remember the units if the triangle has them! They are not drawn to scale!