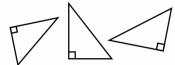

LO - Pythagoras Theorem 2

Label the 2 shorter sides a and b on each triangle below

Find the length of the one missing shorter side on each triangle below. Remember the units if the triangle has them! They are not drawn to scale!

A square has side length 4cm. What are the lengths of the diagonals of the square?

www.m4ths.com

LO - Pythagoras Theorem 2

Label the 2 shorter sides a and b on each triangle below

Find the length of the one missing shorter side on each triangle below. Remember the units if the triangle has them! They are not drawn to scale!

A square has side length 4cm. What are the lengths of the diagonals of the square?

LO - Pythagoras Theorem 2

Label the 2 shorter sides a and b on each triangle below

Find the length of the one missing shorter side on each triangle below. Remember the units if the triangle has them! They are not drawn to scale!