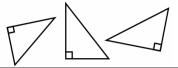

LO - Pythagoras Theorem 2

Label the 2 shorter sides a and b on each triangle below

Find the length of the one missing shorter side on each triangle below. Remember the units if the triangle has them! They are not drawn to scale!

A square has side length 4cm. What are the lengths of the diagonals of the square?

www.m4ths.com

LO - Pythagoras Theorem 2

Label the 2 shorter sides a and b on each triangle below

Find the length of the one missing shorter side on each triangle below. Remember the units if the triangle has them! They are not drawn to scale!

A square has side length 4cm. What are the lengths of the diagonals of the square?

LO - Pythagoras Theorem 2

Label the 2 shorter sides a and b on each triangle below

Find the length of the one missing shorter side on each triangle below. Remember the units if the triangle has them! They are not drawn to scale!