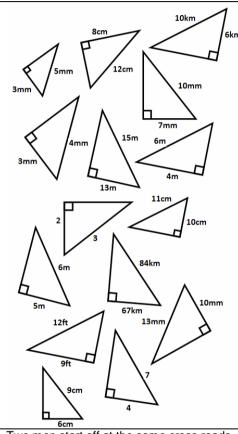

LO - Pythagoras Theorem 2

Label the 2 shorter sides a and b on each triangle below

Find the length of the one missing shorter side on each triangle below. Remember the units if the triangle has them! They are not drawn to scale!

A square has side length 4cm. What are the lengths of the diagonals of the square?

www.m4ths.com

LO - Pythagoras Theorem 2

Label the 2 shorter sides a and b on each triangle below

Find the length of the one missing shorter side on each triangle below. Remember the units if the triangle has them! They are not drawn to scale!

A square has side length 4cm. What are the lengths of the diagonals of the square?

LO - Pythagoras Theorem 2

Label the 2 shorter sides a and b on each triangle below

Find the length of the one missing shorter side on each triangle below. Remember the units if the triangle has them! They are not drawn to scale!