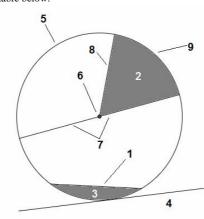

Naming Circle Parts www.m4ths.com Write a number next to each circle part in the table below.

| Segment = | Radius =        | Chord =  |
|-----------|-----------------|----------|
| Tangent = | Circumference = | Arc =    |
| Sector =  | Diameter =      | Centre = |