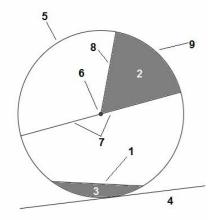

Naming Circle Parts www.m4ths.com Write a number next to each circle part in the table below.

| Segment = | Radius =        | Chord =  |
|-----------|-----------------|----------|
| Tangent = | Circumference = | Arc =    |
| Sector =  | Diameter =      | Centre = |