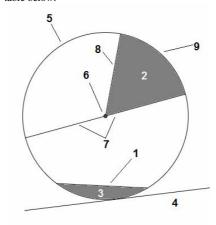

Naming Circle Parts www.m4ths.com Write a number next to each circle part in the table below.

| Segmen   | it = | Radius =        | Chord =  |
|----------|------|-----------------|----------|
| Tangen   | t =  | Circumference = | Arc =    |
| Sector - | _    | Diameter -      | Centre - |