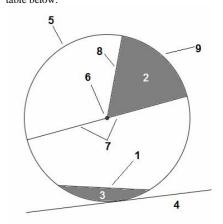

## Naming Circle Parts www.m4ths.com Write a number next to each circle part in the table below.

| Segment = | Radius =        | Chord =  |
|-----------|-----------------|----------|
| Tangent = | Circumference = | Arc =    |
| Sector =  | Diameter =      | Centre = |