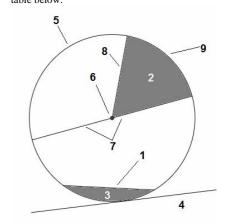

Naming Circle Parts www.m4ths.com Write a number next to each circle part in the table below.

| Segmen   | it = | Radius =        | Chord =  |
|----------|------|-----------------|----------|
| Tangen   | t =  | Circumference = | Arc =    |
| Sector - | _    | Diameter -      | Centre - |