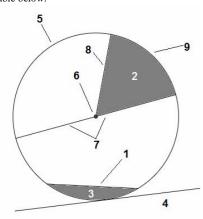

## Naming Circle Parts www.m4ths.com Write a number next to each circle part in the table below.

| Segment = | Radius =        | Chord =  |
|-----------|-----------------|----------|
| Tangent = | Circumference = | Arc =    |
| Sector =  | Diameter =      | Centre = |