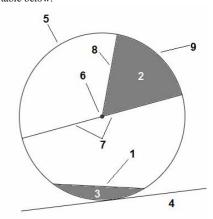

Naming Circle Parts www.m4ths.com Write a number next to each circle part in the table below.

| Segment = | Radius =        | Chord =  |
|-----------|-----------------|----------|
| Tangent = | Circumference = | Arc =    |
| Sector =  | Diameter =      | Centre = |