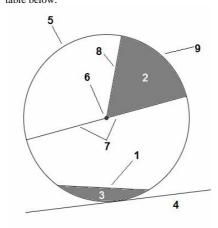

Naming Circle Parts www.m4ths.com Write a number next to each circle part in the table below.

| Segment = | Radius =        | Chord =  |
|-----------|-----------------|----------|
| Tangent = | Circumference = | Arc =    |
| Sector =  | Diameter =      | Centre = |