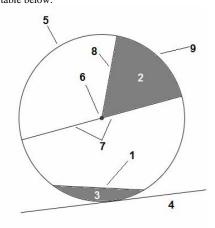

Naming Circle Parts www.m4ths.com Write a number next to each circle part in the table below.

| Segment = | Radius =        | Chord =  |
|-----------|-----------------|----------|
| Tangent = | Circumference = | Arc =    |
| Sector =  | Diameter =      | Centre = |